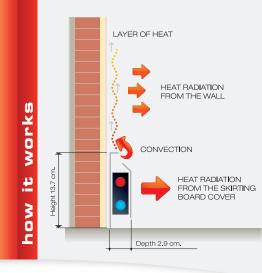

## radiant skirting board heating systems by hekos

depolı¢ cometto

HEATING

www.hekos.com

An enveloping warmth, a snug sensation of well being, feeling comfortable at home every day;

>> From these values the **"Heated Skirting Board Surround System"** was born. The warmth develops up the walls exploiting the nature of heat radiation:

>> the system's skirting board cover allows for a uniform and effective heat diffusion, similar to that of the sun, avoiding convective air motion; >> the walls brushed by the radiated heat absorb the warmth releasing it gradually to the surrounding environment and, at the same time, keeping the walls dry and damp free.

In this manner a **comfortable habitat** is realised creating a sensation of physical well being.

ther**modu**l