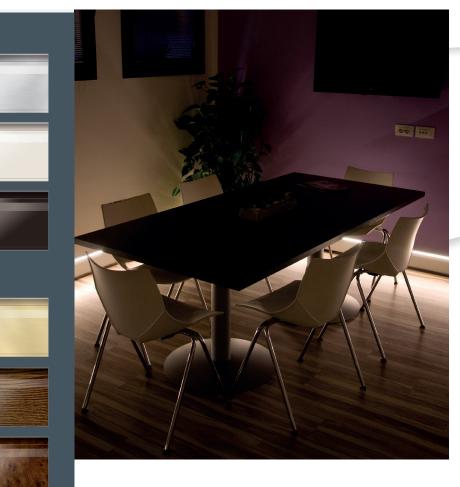

Led lighting Thermodul now heats and lights; it can be equipped with led lighting, either with white or RGB light, adjustable by a remote control.